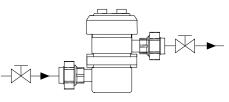

Mounting: The inlet of fluid is lower than the outlet in order to maintain the electrode in immersion in the liquid.

For pipes with a diameter greater than 25 mm, installation must be done as a bypass, adding a pressure drop (restriction, elbow, valve, etc.) in order to ensure a correct circulation of liquid around the electrodes. It is recommended to provide valves, upstream and downstream, to have at any time, comfortable calibration and maintenance routines.