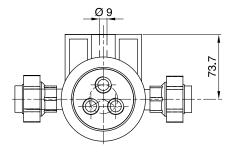

# In-line holders for 1 to 3 electrodes, pH or ORP 9200 series

Holder 9223

Holder 9222

Installation example

- Holder for 1, 2 or 3 electrodes
- Construction: PVC or PPH
- · Process fitting: Union ND 20, diam. 25 mm

#### TECHNICAL FEATURES

| Materials   | Body: PVC - Unions ND 20, diam. 25 mm, for solvent welding Body: PPH - Unions DN 20, diam. 25 mm, for welding (Flanged fittings on request) |  |
|-------------|---------------------------------------------------------------------------------------------------------------------------------------------|--|
| Seals       | FPM                                                                                                                                         |  |
| Temperature | PVC: 0 50 °C<br>PPH: 0 90 °C                                                                                                                |  |