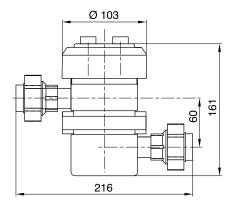

#### TECHNICAL FEATURES

| Materials   | Body: PVC - Unions ND 20, diam. 25 mm, for solvent welding Body: PPH - Unions DN 20, diam. 25 mm, for welding (Flanged fittings on request) |  |
|-------------|---------------------------------------------------------------------------------------------------------------------------------------------|--|
| Seals       | FPM                                                                                                                                         |  |
| Temperature | PVC: 0 50 °C<br>PPH: 0 90 °C                                                                                                                |  |

Pressure limit 6 bar