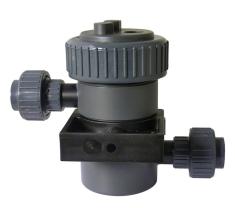

# In-line holders for 1 to 3 electrodes, pH or ORP 9200 series

Holder 9223

Holder 9222

Installation example

- Holder for 1, 2 or 3 electrodes
- Construction: PVC or PPH
- · Process fitting: Union ND 20, diam. 25 mm

### **CODE NUMBERS AND REFERENCES**

Standard supply: Holder delivered with 2 stoppers PG 13.5 and 1 mounting collar

| Code    | Reference | Description                              |
|---------|-----------|------------------------------------------|
| 140 301 | 9222      | PVC Holder for 1 to 3 electrodes PG 13.5 |
| 140 351 | 9223      | PPH Holder for 1 to 3 electrodes PG 13.5 |