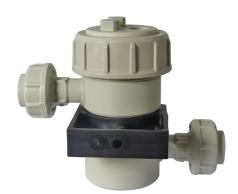

# In-line holders for 1 to 3 electrodes, pH or ORP 9200 series

Holder 9223

Holder 9222

Installation example

- Holder for 1, 2 or 3 electrodes
- Construction: PVC or PPH
- · Process fitting: Union ND 20, diam. 25 mm

### **CODE NUMBERS AND REFERENCES**

Standard supply: Holder delivered with 2 stoppers PG 13.5 and 1 mounting collar

| Code    | Reference | Description                              |
|---------|-----------|------------------------------------------|
| 140 301 | 9222      | PVC Holder for 1 to 3 electrodes PG 13.5 |
| 140 351 | 9223      | PPH Holder for 1 to 3 electrodes PG 13.5 |