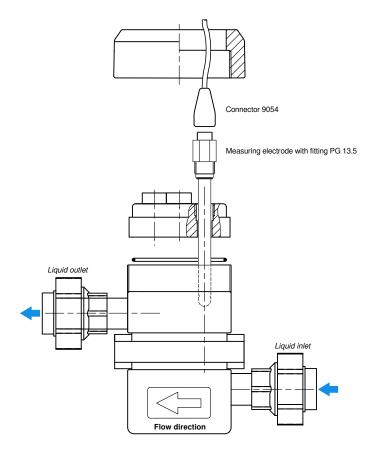

# In-line holders for 1 to 3 electrodes, pH or ORP 9200 series

Holder 9223

Holder 9222

Installation example

- Holder for 1, 2 or 3 electrodes
- Construction: PVC or PPH
- · Process fitting: Union ND 20, diam. 25 mm

#### **DESCRIPTION**

9200 series holders allows pH, ORP and/or temperature in-line measurements (flow through cells). They are designed to receive measuring electrodes with a fitting PG 13.5 (data-sheet 150-01 and 150-02). Choice of materials should consider chemical compatibilities and operating conditions of the application.

Mounting: The inlet of fluid is lower than the outlet in order to maintain the electrode in immersion in the liquid.

For pipes with a diameter greater than 25 mm, installation must be done as a bypass, adding a pressure drop (restriction, elbow, valve, etc.) in order to ensure a correct circulation of liquid around the electrodes. It is recommended to provide valves, upstream and downstream, to have at any time, comfortable calibration and maintenance routines.

## Overview (electrodes not included)

23-11-2018

22, Rue de la Voie des Bans · Z.I. de la gare · 95100 ARGENTEUIL Tel +33 (0)1 30 25 83 20 Web www.bamo.eu Fax +33 (0)1 34 10 16 05 E-mail export@bamo.fr

In-line holders for 1 to 3 electrodes, pH or ORP 9200 series