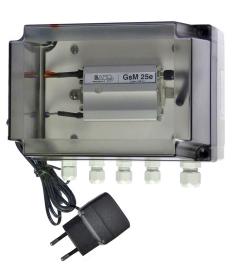

# **GSM and Wall mounting housing GSM module WITH CABINET**

- Compact cabinet IP 67
- Mains Power supply
- Screw terminals

## **APPLICATIONS**

Wall mounting housing receives 1 GSM module, providing power directly from mains power 230 V AC.

### DESCRIPTION

The housing has a transparent lid; it is delivered with GSM module already fitted in it. Connections of GSM unit are already done to the screw connectors of housing; easy access by opening the lid. Mains power cord is included with the housing and connected to the screw connectors. The housing has as many cable glands as inputs / outputs available on the GSM module.

The GSM unit also has a USB connection cable, for its configuration via a PC and a software specifically developed for this purpose.