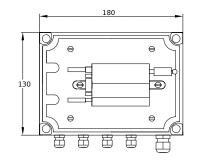

### **TECHNICAL FEATURES**

| Dimonolono          | 180x130x150 mm                   |
|---------------------|----------------------------------|
| Dimensions:         |                                  |
| Protection:         | IP 67                            |
| Cabinet material:   | ABS                              |
| Seal material:      | TPE                              |
| Screws material:    | Polyamide                        |
| Mains power supply: | 230 V AC (cord supplied)         |
| Cable glands        | 1 x PG9 for supply               |
|                     | 3 x PG7 for inputs E1, E2 and E3 |
|                     | 1 x PG7 for output S1            |
| Temperature limit:  | 60 °C max.                       |

DIMENSIONS

INTERNATIONAL 22, Rue de la Voie des Bans · Z.I. de la gare · 95100 ARGENTEUIL +33 (0)1 30 25 83 20 Web www.bamo.eu +33 (0)1 34 10 16 05 E-mail export@bamo.fr

Tel

Fax

248-03/1