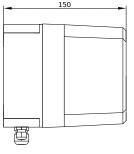

### **TECHNICAL FEATURES**

| Dimonolono          | 180x130x150 mm                   |
|---------------------|----------------------------------|
| Dimensions:         |                                  |
| Protection:         | IP 67                            |
| Cabinet material:   | ABS                              |
| Seal material:      | TPE                              |
| Screws material:    | Polyamide                        |
| Mains power supply: | 230 V AC (cord supplied)         |
| Cable glands        | 1 x PG9 for supply               |
|                     | 3 x PG7 for inputs E1, E2 and E3 |
|                     | 1 x PG7 for output S1            |
| Temperature limit:  | 60 °C max.                       |

DIMENSIONS

INTERNATIONAL 22, Rue de la Voie des Bans · Z.I. de la gare · 95100 ARGENTEUIL +33 (0)1 30 25 83 20 Web www.bamo.eu +33 (0)1 34 10 16 05 E-mail export@bamo.fr

Tel

Fax

248-03/1