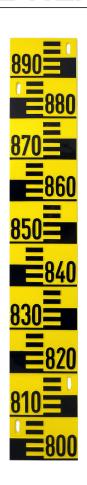

## **LINEAR GRADUATED RULERS**

- Metallic rulers for level indication
- Mounting or vertical, or slope at 45°
- Easy reading on large scale
- Resistant to corrosion, climate strengths and seawater
- Easy cleaning

## **DESCRIPTION**

These rulers are particularly designed for use in rivers, lakes, lagoons, harbours, barrages, channels, etc.

Heavy construction in cast aluminum

## **TECHNICAL FEATURES**

| Mounting              | Oriented along vertical or with a slope of 45°                                                    |
|-----------------------|---------------------------------------------------------------------------------------------------|
| Material              | Cast aluminum                                                                                     |
| Width                 | 15 cm                                                                                             |
| Thickness             | 7 mm (plate 5 mm + characters 2 mm)                                                               |
| Mass                  | 2.5 kg/m                                                                                          |
| Scale                 | [ cm ] [ m ] [ dm ]                                                                               |
| Plastic coating paint | Polyester-isocyanate                                                                              |
| Colours               | Graduations & characters black on yellow surface or graduations & characters red on white surface |