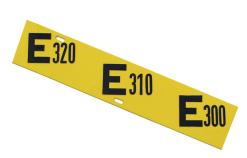

## **LINEAR GRADUATED RULERS**

- Metallic rulers for level indication
- Mounting or vertical, or slope at 45°
- Easy reading on large scale
- Resistant to corrosion, climate strengths and seawater
- Easy cleaning

## **DESCRIPTION**

These rulers are particularly designed for use in rivers, lakes, lagoons, harbours, barrages, channels, etc.

Heavy construction in cast aluminum

## **TECHNICAL FEATURES**

| Mounting              | Oriented along vertical or with a slope of 45°                                                    |
|-----------------------|---------------------------------------------------------------------------------------------------|
| Material              | Cast aluminum                                                                                     |
| Width                 | 15 cm                                                                                             |
| Thickness             | 7 mm (plate 5 mm + characters 2 mm)                                                               |
| Mass                  | 2.5 kg/m                                                                                          |
| Scale                 | [ cm ] [ m ] [ dm ]                                                                               |
| Plastic coating paint | Polyester-isocyanate                                                                              |
| Colours               | Graduations & characters black on yellow surface or graduations & characters red on white surface |